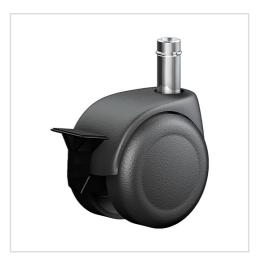

# Swivel castor with wheel brake 531 10x34 75 P

**⊙** | ROLLENBAU

Furniture Castors Series 530 ST - Wheel P

## Wheel

Casted high quality nylon wheel black

High quality nylon housing - black Swivel bearing with combined plain-ball bearing Wheel brake - glass fibre reinforced Wheel axle revited

| Wheel- $\emptyset$ A x width B mm: 75x13+13             |  |
|---------------------------------------------------------|--|
|                                                         |  |
| 60                                                      |  |
| Load capacity tested according to EN 12530 and EN 12527 |  |
| 93                                                      |  |
| 10x34                                                   |  |
| 88                                                      |  |
| Nylon plain bearing                                     |  |
|                                                         |  |